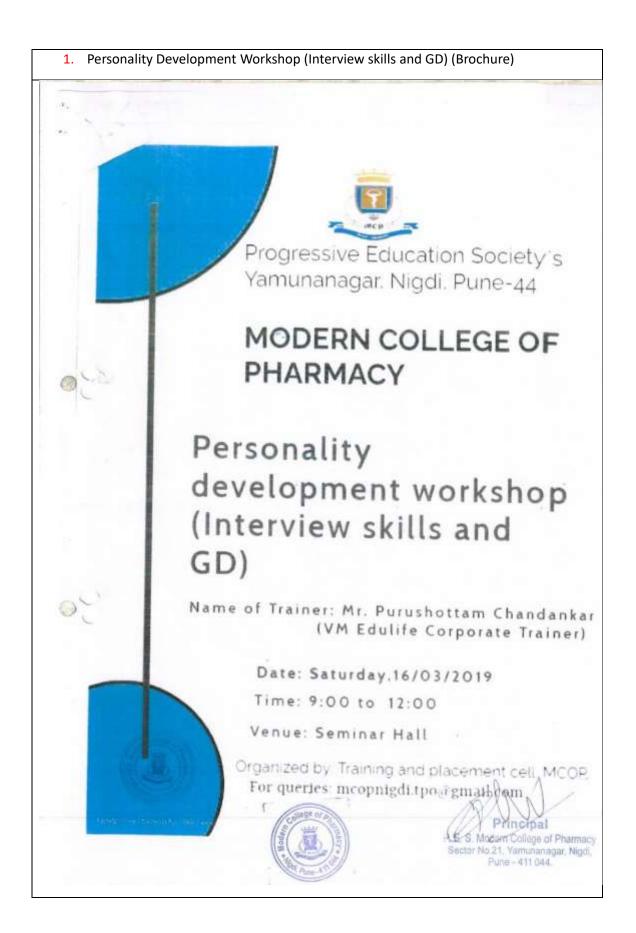

Report of event of Personality Development Workshop (Interview skills and GD) Date: 16/03/19

P. E. Society's Modern College of Pharmacy, Nigdi, Pune. Academic Year 2018-19 Date: 11/03/19 Training and Placement Cell Nutice XII the faculty and students are hereby informed that a workshop has been arranged for the Final Year B. Pharm and M. Pharm Sens-IV students, Following are the details: fitle: Personality Development workshop (Interview skills and G(5)) Name of trainer. Parashottam Chandankar, VM Edulife Corporate Trainer Date: Saturday 16/03/19 Time: 9.00 am - 12.00 noom Venue: Seminar half Students' attendance is compulsory. Dr. Mrs. K S Shaikh Br. P D Chaudhari Training and Placement Officer Principal Ø. ipa P. E. S. Modern College of Pharmacy Sector No.21, Yamunanagar, Nigdi, Pune - 411 044.

## 2. Personality Development Workshop (Interview skills and GD) (Notice)